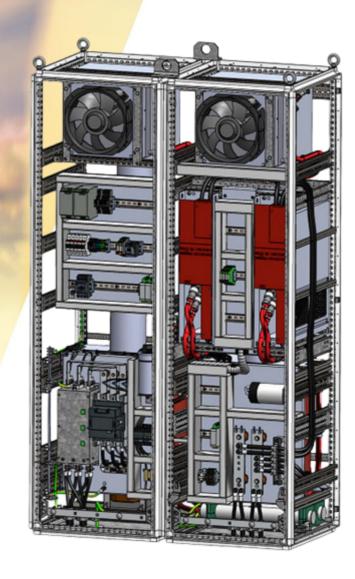

#### **Features**

- Modular Power Conversion System
- DCDC Converter and DCAC Inverter
- High current 550A DC
- Converters also able to work in opposite direction to start up the Fuel Cell
- Single control unit based at Can and Profinet
- AC & DC pre-charge, Discharge control, 24V power, switches, fuses and EMC filter

## **Mechanical Data**

Height x Width x Depth 2000 x 1200 x 600 mm Approx. 650 kg