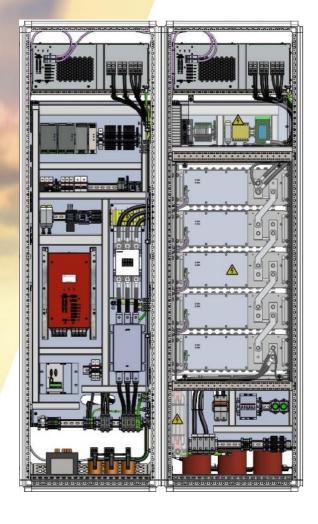

### **Features**

- 100kW AFE (infeed) 400VAC, 480VAC or 690 VAC
- 300kW peak DCDC Converter
- Scalable modular Energy Storage System (> 600Wh)
- 19 inch based Cell-Packs (5 units in serial)
- Optional: 60kW Chopper function
- Cooling method: water or air;
- Single control unit based at Can and Profinet
- Including EMC filter
- AC & DC pre-charge, Discharge control, 24V power, switches and fuses