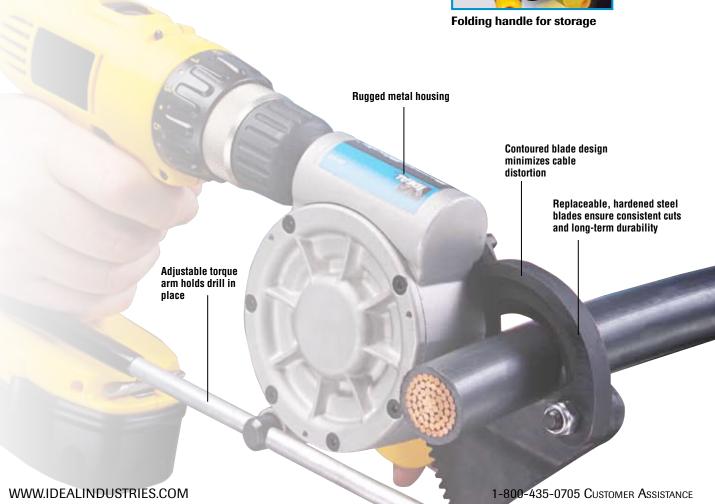

## **PowerBlade™ Cable Cutter**

- Extremely versatile: fits almost any drill (12V minimum)
- Cuts copper up to 2 in. diameter or 750 MCM or aluminum up to 2 in. diameter or 1000 MCM
- Heavy-duty gears and specially hardened blades for professional quality
- Rounded blade design minimizes cable distortion during cutting
- No need to mess with battery packs or special chargers; this tool works with the drill you already carry!

<sup>\*</sup>Max. Jaw Opening - 2 in. Not for cutting steel or ACSR.

(Drill not included)