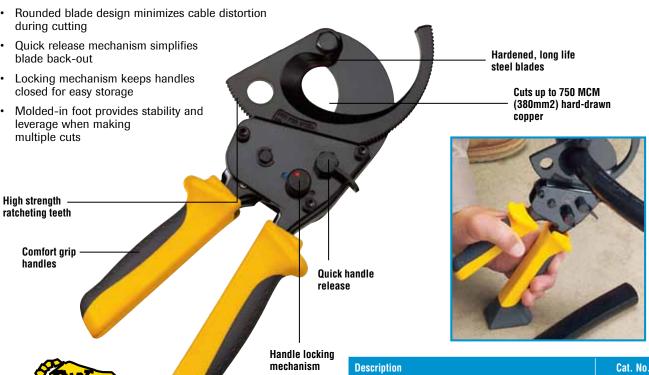

## **Ratcheting Cable Cutter**

- Cuts hard drawn copper up to 400 KCMIL (MCM) and soft copper, aluminum and multiple conductor cable up to 600 KCMIL (MCM)
- Hardened steel blades ensure consistent cuts and long-term durability
- Rounded blade design minimizes cable distortion during cutting
- Quick release mechanism simplifies blade back-out
- Locking mechanism keeps handles closed for easy storage

## **Ratcheting Cable Cutter**

- 750 KCMIL Ratcheting Cable Cutter is designed to cut 750 KCMIL (MCM) and smaller hard-drawn copper and aluminum cables
- · Hardened steel blades ensure consistent cuts and long-term durability