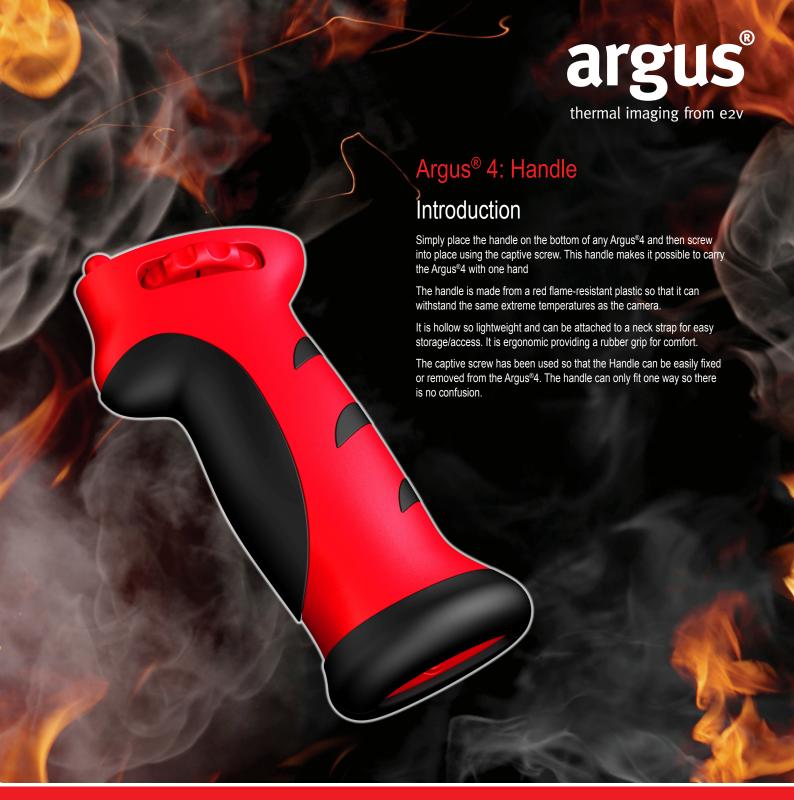

## **Physical Data**

Material: Radel®-R5100 over moulded with Santoprene®

• Colour: Red

Dimensions: Handle Length - 165mm
 Weight: Handle Weight - 171g